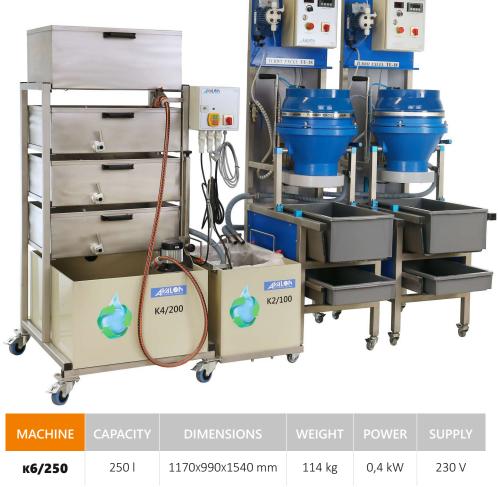

## CASCADE SYSTEM

Ass finishing processes are connected with constant producing of technological waste, that needs treatment and utilization due to the presence of harmful substances or metal filings. The Cascade System is a perfect solution for companies and factories that share the problem of wastewater treatment. Our system allows to reuse the processing water for further work.

The wastewater treatment system consists of two modules: of highly effective container for rough water treatment and of vertical cascade system. The role of rough treatment is capturing bigger particles and slime from the wastewater. After the initial filtration process the water is pumped to the cascade, in which water stage by stage slowly falls down to another container. The principle of operation is based on keeping the wastewater in slowed down flow, thanks to which we get a division into two phases: one is water, the other one is suspended particles. The processed water can be used for further production. The durability of the water depends on processing time, chemical composition or the compounds used for processing.